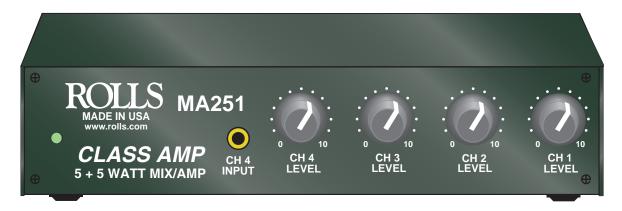

## **MA251**

The new MA251 is a compact class D stereo amplifier with a 4 CH. stereo mixer built in. It has 5 watts per channel @ 4 Ohms. The class D low heat design gives the MA251 the ability to be mounted in very tight applications. It will work great in ceilings by projectors, or anywhere small and heat free amplification is required. The MA251 is in an all metal chassis and weighs 1 pound. Overall dimension are 6.75" X 3.5" X 1.5". Bottom mounts are provided for permanent installations. The MA251 has an included 12 VAC external power supply. The 4 channel mixer section consists of 2 separate RCA stereo inputs, along with an XLR mic input and a 3.5mm (1/8") stereo input perfect for an ipod or laptop computer type input. Phantom power is supplied to the XLR input by a switch on the back of the MA251.