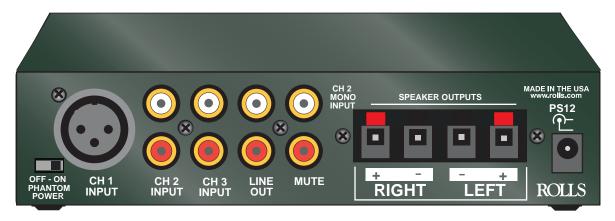

## **MA251**

The new MA251 is a compact class D stereo amplifier with a 4 CH. stereo mixer built in. It has 5 watts per channel @ 4 Ohms. The class D low heat design gives the MA251 the ability to be mounted in very tight applications. It will work great in ceilings by projectors, or anywhere small and heat free amplification is required. The MA251 is in an all metal chassis and weighs 1 pound. Overall dimension are 6.75" X 3.5" X 1.5". Bottom mounts are provided for permanent installations. The MA251 has an included 12 VAC external power supply. The 4 channel mixer section consists of 2 separate RCA stereo inputs, along with an XLR mic input and a 3.5mm (1/8") stereo input perfect for an ipod or laptop computer type input. Phantom power is supplied to the XLR input by a switch on the back of the MA251.