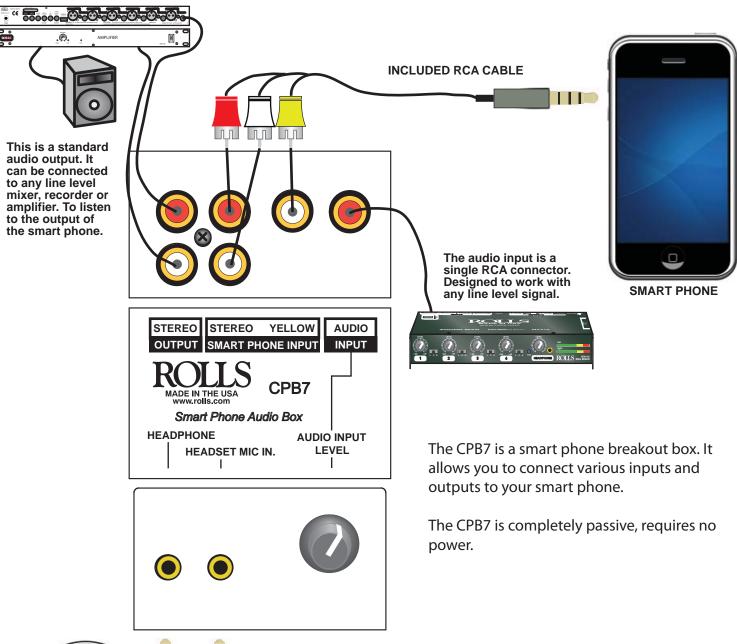

Thank you for your purchase of the CPB7

DESCRIPTION: The CPB7 is a smart phone breakout box. It allows you to connect various inputs and outputs to your smart phone.

## SMAT PHONE INTERFACE

and outputs to your smart phone.
The CPB7 is completely passive, requires no power.

The CPB7 is a smart phone breakout box. It allows you to connect various inputs

CPB7 SMARTPHONE INTERFACE