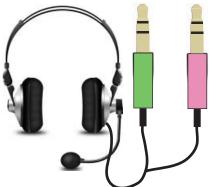

The head set must be TRS headphone and TRS MIC. If it is not as pictured it will not be compatible with the CPB7.