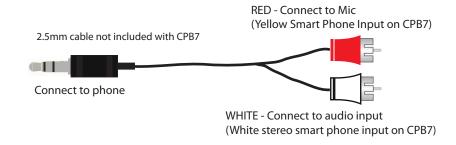

## Diagram for use with older NON Smart phone (2.5mm type input)

When using 2.5mm configuration you will only have mono operation for the audio section.