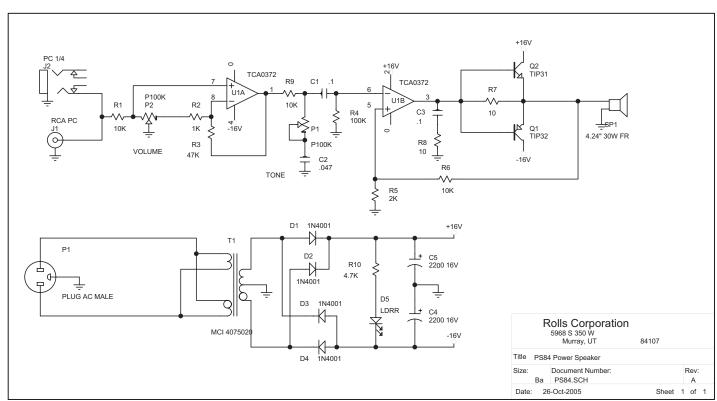

oring audio signals such as for sound rooms, AV presentations, monitoring recordings, etc. It has both 1/4" and RCA inputs for use in most types of audio situations and since it has a power cord no external AC adapter is needed.

# **INSTALLATION**

The PS84 may be used along side a video monitor since it is shielded or may be rack mounted since it is 3 rack spaces high. Connect the signal source then insert the power plug into an outlet, the power led should light. Turn up the volume for the desired level and adjust the tone to taste.

## **SPECIFICATIONS**

Power output 12 Watts RMS

Gain 34 db

Speaker 4.25" 30 Watt foam roll edge

Bandwidth 62 - 12K Hz

Jacks 1/4" and RCA Female Controls Volume and Tone

Power 120 VAC 60 Hz (230 VAC 50 Hz)

Size 5.25" X 5.25" X 5.25"

# **SCHEMATIC**