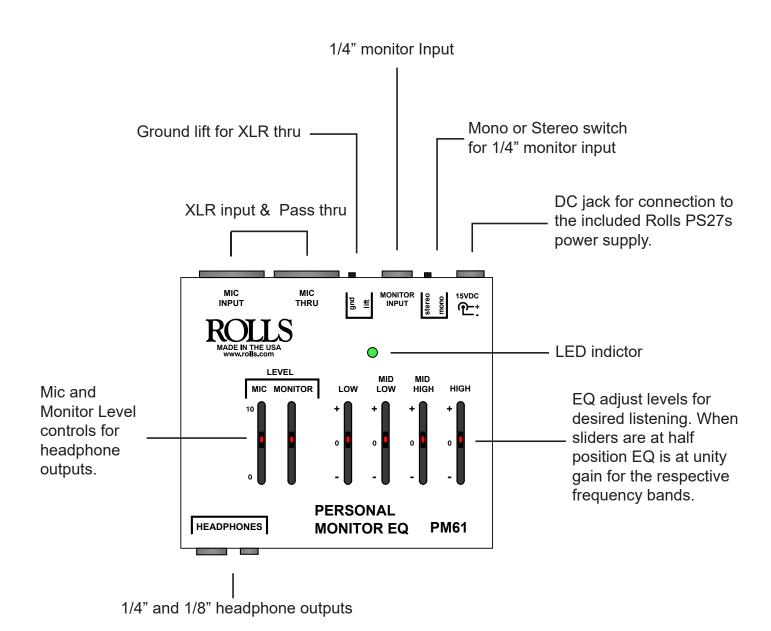

## PM61 Personal Monitor EQ

- Studio
- Live
- Broadcast

Anywhere you need to mix a mic with a stereo or mono signal.